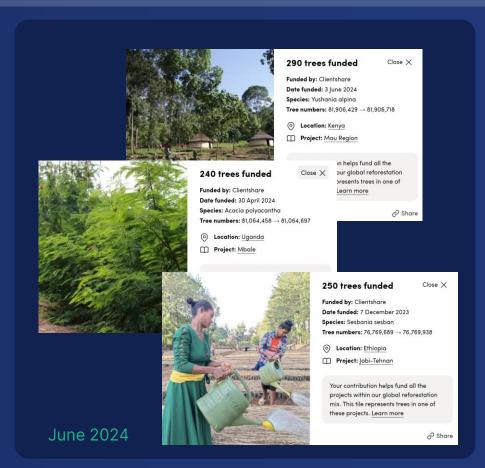

Ecologi plant trees on behalf of Clientshare in a variety of locations across the globe including Kenya, Ethiopia, Uganda, Madagascar and the UK.

If you click on the Tree Planting link you can select different trees that show you exactly where they are planted and under which project.

- **1. Tree planting**: <a href="https://ecologi.com/clientshare?tileld=61d4de9ba1a8ccece99c044c">https://ecologi.com/clientshare?tileld=61d4de9ba1a8ccece99c044c</a>
- **2. Tree Maintenance**: <a href="https://ecologi.com/articles/blog/get-to-know-our-reforestation-partners">https://ecologi.com/articles/blog/get-to-know-our-reforestation-partners</a>